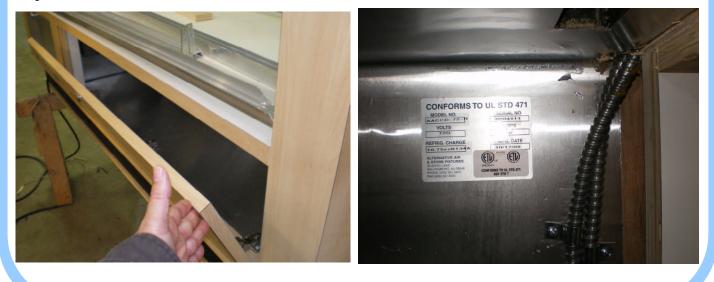

## C) MINIMUM CIRCUIT AMPS

The minimum required circuit AMPS are stated on the name plate for each case. The name plate is located on the refrigerated under storage located in the bottom right side on the back (Service Side) of the case. The bottom drop down door must be opened in order to view the name plate. AMP plate is located on the right hand inside wall of storage compartment.